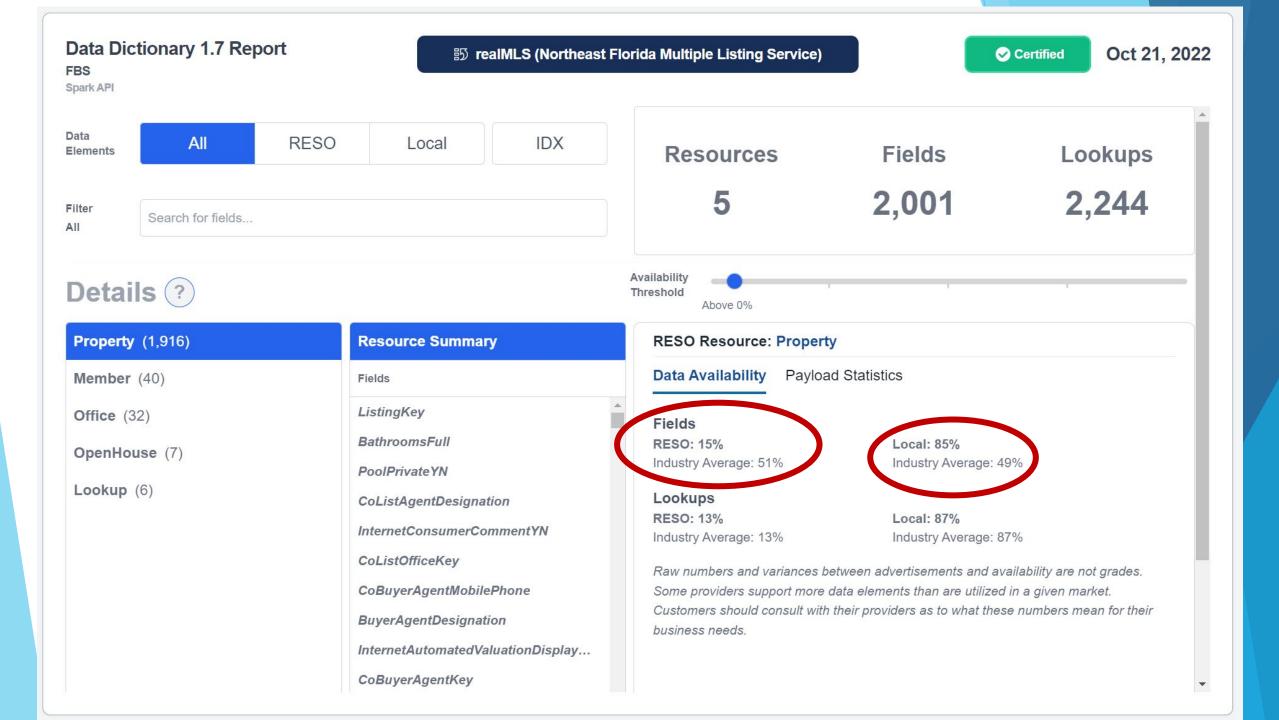

# Alignment with RESO Standards

▶ RESO's mission is to create and promote the adoption and utilization of standards that drive efficiency throughout the real estate industry.

► RESO alignment allows for searching across different MLS's in the Coast 2 Coast MLS Data Share.