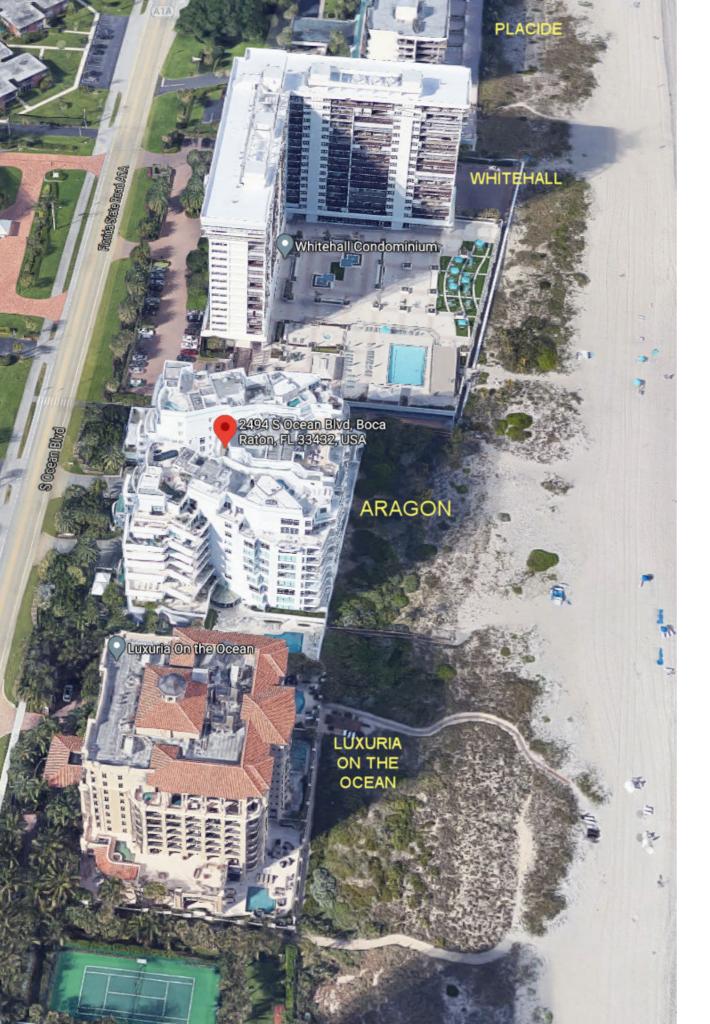

The specific unit is highlighted within the building key plan that is oriented and mapped to scale, making it easier to read, locate and understand the unit distribution.

The overall site and location details are mapped in their surroundings providing potential view and pertinent geographical information.

Avenue on Brickell 1050-1060 Brickell Ave **35 Floors** 

Based on the specific floor, the plan layout, and the site plan geography, with neighbouring buildings, details such as unobstructed views, and the type of natural light, can be ascertained.