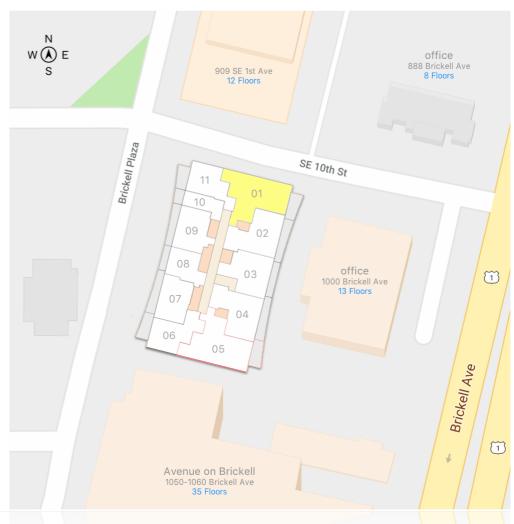

The specific unit is highlighted within the building key plan that is oriented and mapped to scale, making it easier to read, locate and understand the unit distribution.

The overall site and location details are mapped in their surroundings providing potential view and pertinent geographical information.

Avenue on Brickell 1050-1060 Brickell Ave **35 Floors** 

Based on the specific floor, the plan layout, and the site plan geography, with neighbouring buildings, details such as unobstructed views, and the type of natural light, can be ascertained.