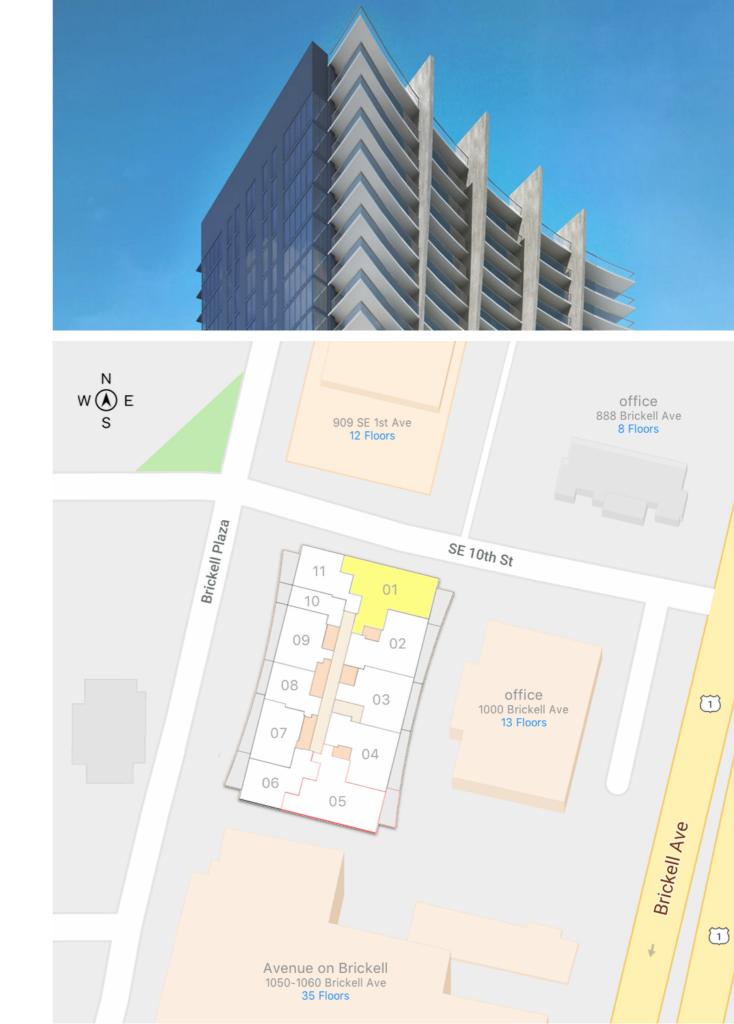

# key plans what's in the box

Clear and concise, the design of our plans mask the complexity and analysis that goes into their creation. Don't let the simplicity fool you however, the plans are packed with pertinent information.

The specific unit is highlighted within the building key plan that is oriented and mapped to scale, making it easier to read, locate and understand the unit distribution.

The overall site and location details are mapped in their surroundings providing potential view and pertinent geographical information.