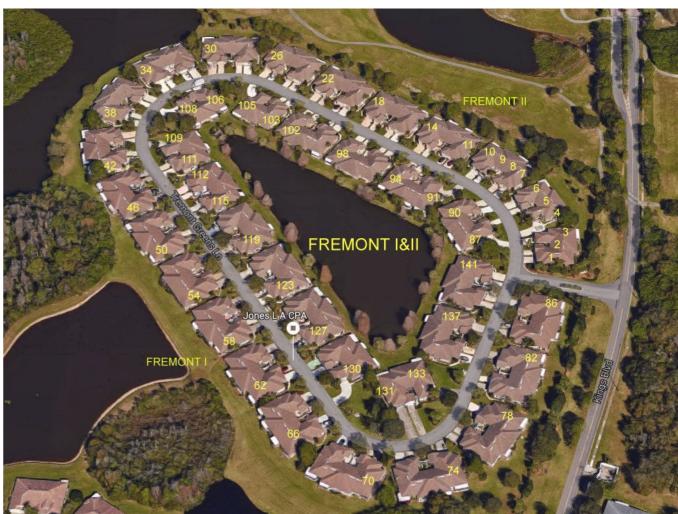

The specific unit is highlighted within the building key plan that is oriented and mapped to scale, making it easier to read, locate and understand the unit distribution.

The overall site and location details are mapped in their surroundings providing potential view and pertinent geographical information.

# our floor plans

greater than the sum of its parts

Combined onto a single printable page, along with the building and unit information, the final plan brings into focus a more complete understanding and analysis of the property.