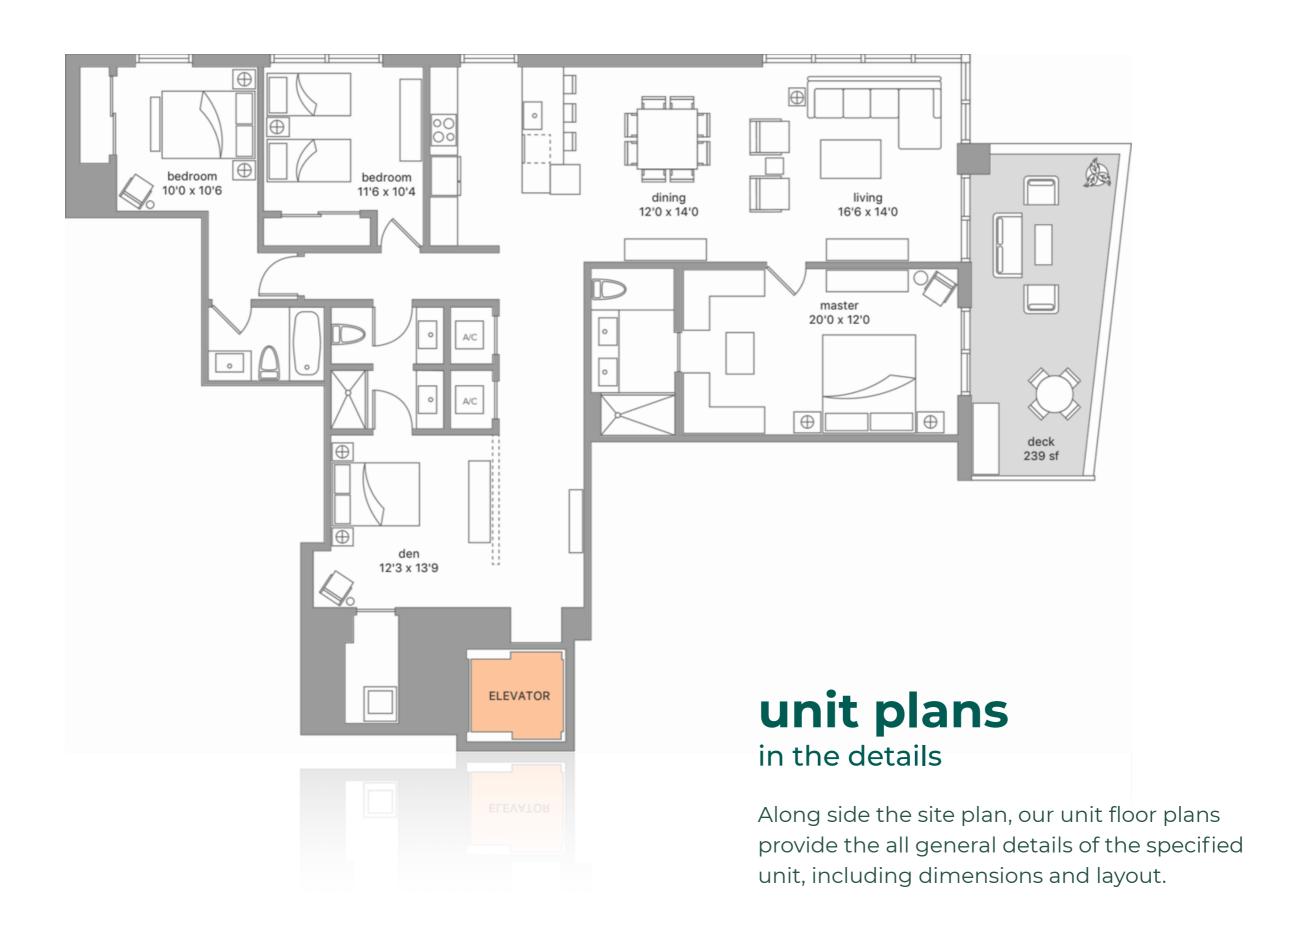

# our floor plans

greater than the sum of its parts

Combined onto a single printable page, along with the building and unit information, the final plan brings into focus a more complete understanding and analysis of the property.

Avenue on Brickell 1050-1060 Brickell Ave **35 Floors** 

Based on the specific floor, the plan layout, and the site plan geography, with neighbouring buildings, details such as unobstructed views, and the type of natural light, can be ascertained.